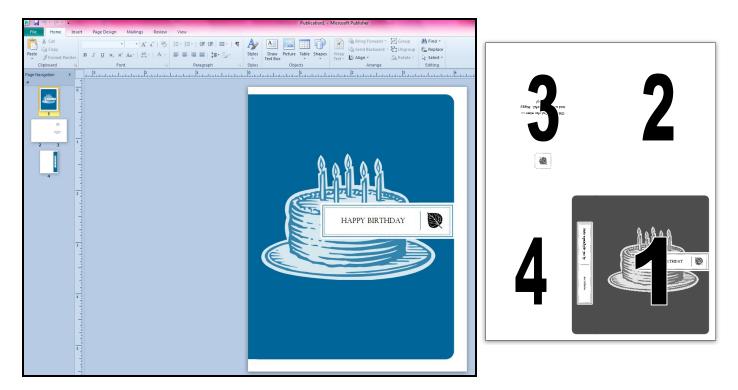

| tome this   | rt Page Design Mailings Review View                                                 |                       | 0 6                                  |                           |
|-------------|-------------------------------------------------------------------------------------|-----------------------|--------------------------------------|---------------------------|
|             | Available Templates                                                                 |                       | Birthday 8                           | 80868                     |
|             | Installed Templates                                                                 | Search for templates  | P                                    |                           |
|             | 🗧 💿 🤷 Home + Greeting Cards                                                         |                       | 84848                                |                           |
|             | Birthday                                                                            |                       |                                      |                           |
|             | Erfidy 1 Erfidy 2 Erfidy 3 Erfidy 4 Erfidy 5 Erfidy 6 Erfidy 7                      | Birthday 8            | Contentia Cele toburg Cele toburg *  |                           |
|             |                                                                                     |                       | Font scheme                          | Customize                 |
|             |                                                                                     |                       | (default template fonts) 👻           | Color scheme:             |
|             | All Birthday                                                                        |                       | Business information:<br>Create new  | (default template colors) |
|             |                                                                                     |                       | Options<br>Page size:                | Font scheme:              |
|             | INAAY                                                                               |                       | Curren-sheet side fold •<br>Layout • | (default template fonts)  |
|             | Christmas 1 Christmas 2 Christmas 3 Christmas 4 Christmas 5 Christmas 6 Christmas 7 | Christmas 9           |                                      | Business information:     |
|             |                                                                                     |                       | Create                               | Create new                |
|             |                                                                                     |                       |                                      | Options                   |
|             |                                                                                     |                       |                                      | Page size:                |
|             | All Holidays                                                                        |                       |                                      | Quarter-sheet side fold   |
|             |                                                                                     |                       | /                                    |                           |
|             |                                                                                     |                       |                                      | Layout:                   |
|             | the <b>Birthday 8</b> card template. Now it's                                       |                       | • ·                                  | Label                     |
| ľ'n         | n given several options. I'm going to stay                                          | with the <b>def</b> a | ault template                        | Label                     |
|             | & default template fonts. I've selected                                             | •                     | - /                                  | Portal                    |
| e si        | ze: this is what's going to put four flyers                                         | s on one sheet.       | . /                                  | Radius                    |
| <b>با</b> ب | e <b>layout</b> I can choose to have the greetin                                    | o in various n        | laces but I'll stick                 | Retro Orbits              |
| the         | <b>ayout</b> I can choose to have the greeth                                        | ig ill vai lous p     | accs, but i ii stick                 |                           |

- button to make my template come to life!
- 7. You can see my artboard/workspace below. To the left of the full-size image is a preview of all 4 pages.

In this case, the term "page" refers to the 4 parts of the card.