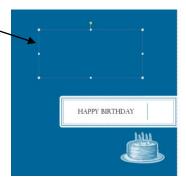

Choose which shape you want. I'm going to use a simple rectangle/box shape.

Your cursor will turn into a cross so you can draw the shape.

Click where you want the shape to start, and then drag to the size you want your box.

You can always adjust the form by dragging the dots around once the shape has been made the first time.