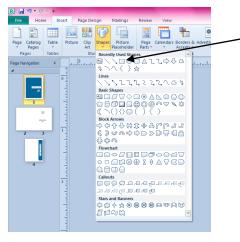

- 3. **If you want to put a different picture or graphic in that place (or anywhere on the document)**, go to the top navigation menu.
- 4. Click on the **Insert** tab to pull up the menu:

5. We're going to select a shape. When you click on the tool bar, it will pull up a selection:

Choose which shape you want. I'm going to use a simple rectangle/box shape.

Your cursor will turn into a cross so you can draw the shape.

Click where you want the shape to start, and then drag to the size you want your box.