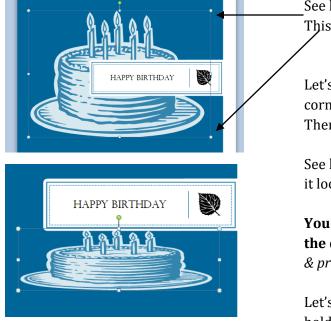

## PERSONALIZING THE TEMPLATE

1. Click on the part of the document that you want to change. Here I have selected the birthday cake graphic:

See how a box appears with dots at the corners & middles? This is how you change your graphics.

Let's make the graphic smaller.... Grab the dot at the top left corner and click, but hold the mouse down (don't release). Then drag your mouse down, or left, or diagonal.

See how the shape of the graphic changed? Oops! But now it looks flattened...

You should always hold the SHIFT key while dragging the dot. This will ensure that your graphic retains its shape & proportion.

Let's try it again, but while holding the SHIFT key:

2. Now I want to get rid of the leaf... a leaf doesn't belong on a birthday card! Select the leaf by clicking on it once. Then hit your **Delete or Backspace** key. Now the leaf is gone.