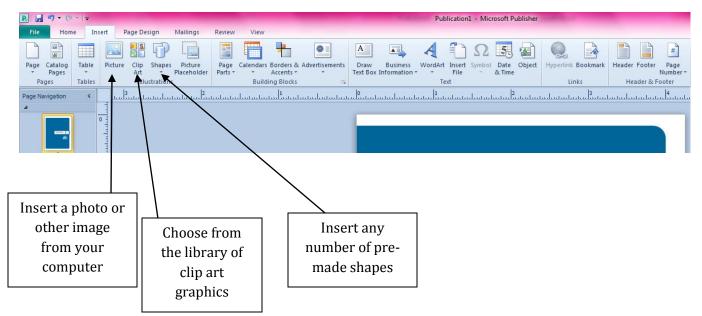

- 3. **If you want to put a different picture or graphic in that place (or anywhere on the document)**, go to the top navigation menu.
- 4. Click on the **Insert** tab to pull up the menu:

5. We're going to select a shape. When you click on the tool bar, it will pull up a selection:

Choose which shape you want. I'm going to use a simple rectangle/box shape.

Your cursor will turn into a cross so you can draw the shape.

Click where you want the shape to start, and then drag to the size you want your box.