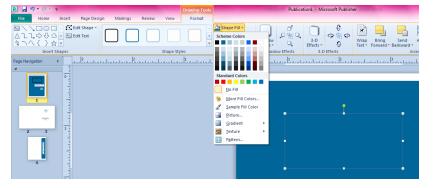

## THE FUN STUFF! MAKING SHADOWS, GRADIENTS AND ADDING TEXT

1. You've made your rectangle. Now let's fill it in so you can give it a shadow!

With your rectangle selected, choose the **Drawing Tools** tab at the top of the menu. Then click on **Shape Fill** to choose from a variety of options. I'm going to fill with a gradient, but you can choose a solid color or pictures to fill it in, too. Whatever floats your boat!

- It It Show Ericles Show Eri
- 2. Notice the options available for the gradient. The color will default to the last color selected, or the default color of the program.

Choose a gradient that you enjoy, and the box will fill in with it.