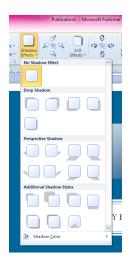

3. Make sure your box is still selected, then go to **Shadow Effects**:

You can choose from a variety of shadows. Pick whichever floats your boat (again!)

Then click on the image and your box will have a shadow.