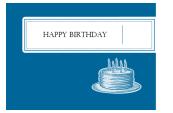

## PERSONALIZING THE TEMPLATE

1. Click on the part of the document that you want to change. Here I have selected the birthday cake graphic:

See how a box appears with dots at the corners & middles? This is how you change your graphics.